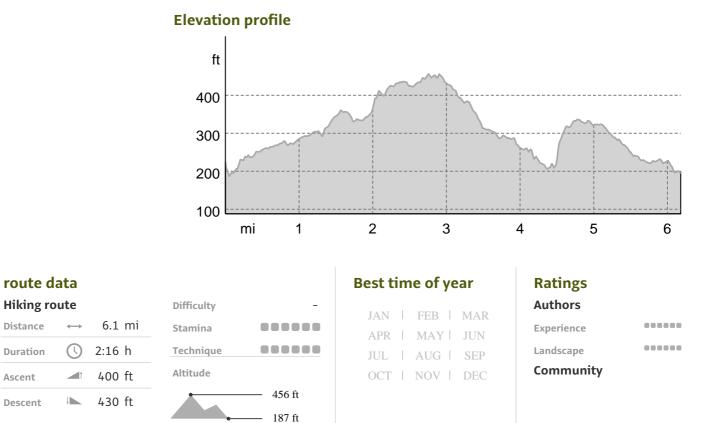

# WW RCa N Dalton 23 Mar 2022

🕺 Hiking Route

# Hiking Route WW RCa N Dalton 23 Mar 2022